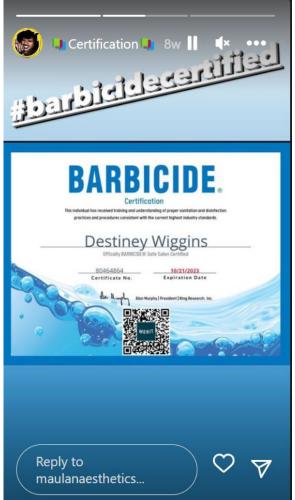

### **MINUTES**

Nevada State Board of Cosmetology Board Meeting February 6 2023 NVBOC Board Meeting Monday, February 6, 2023, 9:00 am - 4:30 pm

THIS MEETING WILL BE HELD BY REMOTE TECHNOLOGY SYSTEM (videoconference or teleconference only).