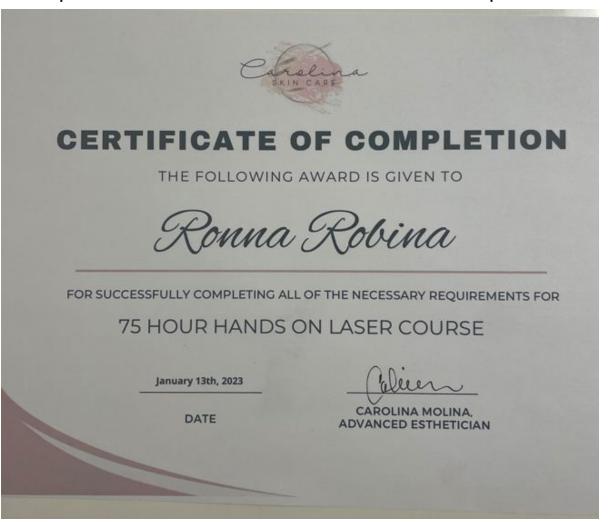

ced esthetics after having been found submitting a certificate of completion for a 75-hours laser course with discrepancies.

#### A-107071 Initial License Date: 01/12/2023

Application to apply for Advanced Esthetician license using this certificate received on 01/12/2023

Certificate of Completion from Halo Beauty By Joy: October 4, 2022 \*Laser Course taken 3 months prior to obtaining an active Esthetician license

\*Halo Beauty By Joy stated she did not take the class\*

#### A-107071 Initial License Date: 01/12/2023

2nd Application to apply for Advanced Esthetician license using a new certificate from Carolina Skin Care received on 01/14/2023

Certificate of Completion from Carolina Skin Care: January 13, 2023 \*Laser Course taken 1 day after obtaining an active Esthetician license



Petitioner is requesting the Board to authorize her to teach the 75-hour laser course for Grandfathering into advanced esthetics after having been found submitting a certificate of completion for a 75-hours laser course with discrepancies.



#### Fwd: Ronna Robina - Information

Carolina Molina

Wed, Jan 18, 2023 at 3:28 PM

To: Janie Huggins

Hi Janie,

Yes! My apologies! I didn't change the date on the certificate. Totally went out of my mind.

She came for the class January 13th and 14th and 17th

She also enrolled to the class online same day January 13th and was able to finished the next day. As we know we do it at our own pace.

The confusion here is that I had a group of girls doing the training January 12-13-14 and she was able to participate on the course January 13-14

The oth