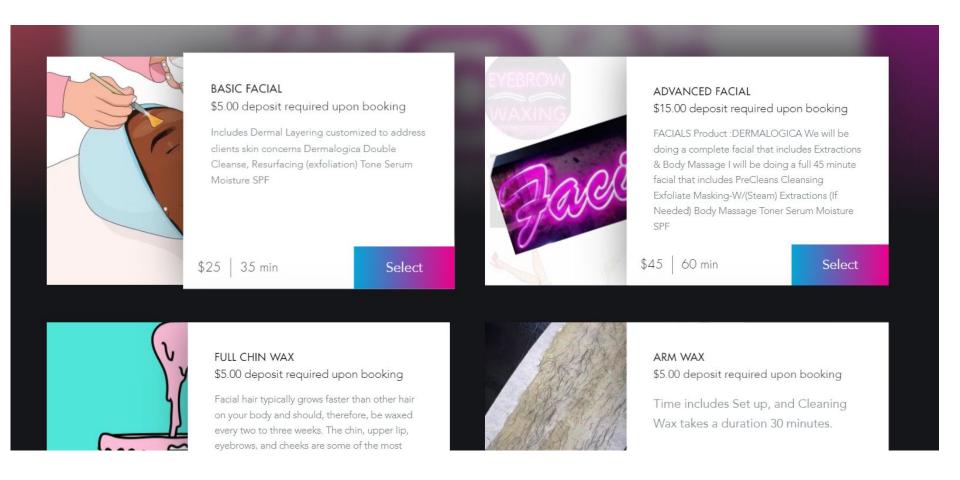

### **MINUTES**

Nevada State Board of Cosmetology Board Meeting February 6 2023 NVBOC Board Meeting Monday, February 6, 2023, 9:00 am - 4:30 pm

THIS MEETING WILL BE HELD BY REMOTE TECHNOLOGY SYSTEM (videoconference or teleconference only).