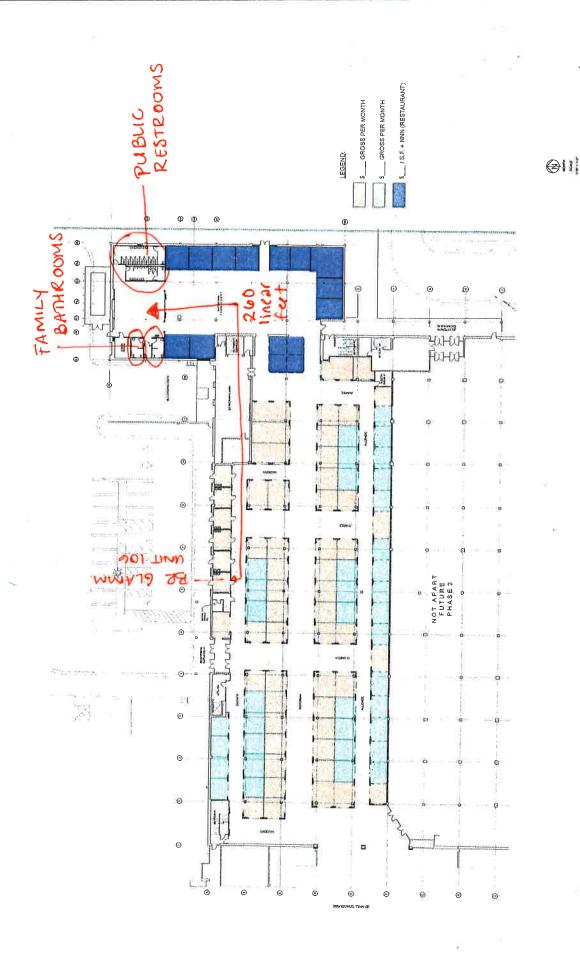

at all times and a mechanical exhaust system for ventilation which completely circulates the air. If the restrooms for the cosmetological establishment are located outside of the cosmetological establishment, the restrooms must be:
  - (a) In plain view or clearly marked with appropriate signs, and
- (b) Located within 100 feet of the entrance of the cosmetological establishment and under the same roof as the cosmetological establishment.
- 2. The floor covering in each restroom located in a cosmetological establishment or school of cosmetology must be made of a washable material which is not porous or absorbent.

[Bd. of Cosmetology, No. 14.16, eff. 12-3-80] — (NAC A 10-16-87; 5-15-92; R099-97, 2-25-98; R029-02, 7-19-2002; R064-15, 12-21-2015) — (Substituted in revision for NAC 644.320)









### PETITION TO APPEAR BEFORE THE NEVADA STATE BOARD OF COSMETOLOGY

8945 West Russell Rd., Suite #100 Las Vegas, NV 89148 740 Del Monte Lane, Suite #12 Reno, NV 89511

Pursuant to NAC 644A.940, a person may petition to appear before the Board and be heard on any matter within the Board's jurisdiction provided that the petition contains a brief summary of the subject matter and contains the reasons for bringing the matter before the board. Upon receipt of the petition, the Executive Director may make an initial evaluation to determine whether the subject of the petition is within the jurisdiction of the Board.

Once completed, please mail this form to one of the Board offices or e-mail this form to inspection@nvcosmo.com.

Remember to fill out the form in its entirety. Incomplete p