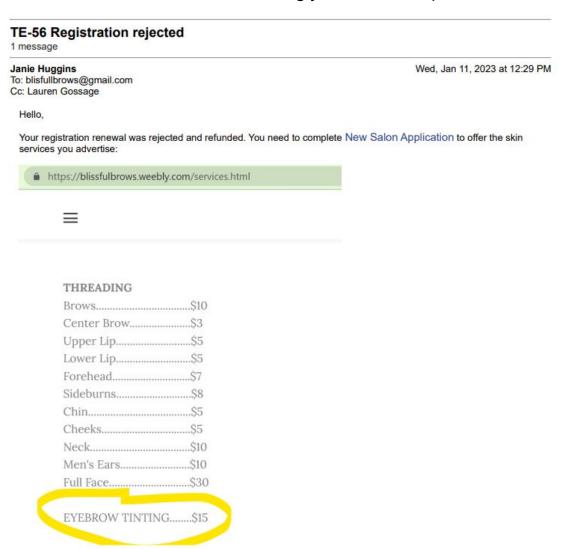

56
  - Threading Establishment Name Blissful Brows
  - Physical Address
     1720 E Charleston blvd #F6-A
  - City, State Las Vegas, NV
  - Zip Code 89113
  - FULL Mailing Address
  - Threading Establishment Email
  - Threading Establishment Phone Number
  - Does Blissful Brows deliver any other service outside the scope of threading?
     No
  - Threading Establishment Ownership Information Helen G Vuong
  - What is the Nevada Business ID for Blissful Brows?
  - · How many owner's or responsible individuals are there for this establishment?

Helen Vuong A-7415 / TH-13090 O/B/O Blissful Brows TE-56

V3143406- Operating a salon without a license. (NRS 644A.850) (Esthetics)

V3143407- Practicing in a location not licensed/authorized by the Board (NAC 644A.810 / NRS 644A.275) (2nd offense)



Helen Vuong A-7415 / TH-13090 O/B/O Blissful Brows TE-56

V3143406- Operating a salon without a license. (NRS 644A.850) (Esthetics)

V3143407- Practicing in a location not licensed/authorized by the Board (NAC 644A.810 / NRS 644A.275) (2nd offense)

| PORES REMOVAL |          |
|---------------|----------|
| Quitar Barros | \$5/Area |
| WAXING        |          |
| Brows         | \$10     |
| Center Brows  | \$3      |
| Upper Lip     | \$5      |
| Lower Lip     | \$5      |
| Forehead      | \$7      |
| Sideburns     | \$8      |
| Chin          | \$5      |
| Cheeks        | \$5      |
| Neck          | \$10     |
| Men's Ears    | \$10     |
| Full Face     | \$30     |
| Lower Legs    | \$20     |
| Lower Arms    |          |
| Under Arms    | \$15     |

Helen Vuong A-7415 / TH-1