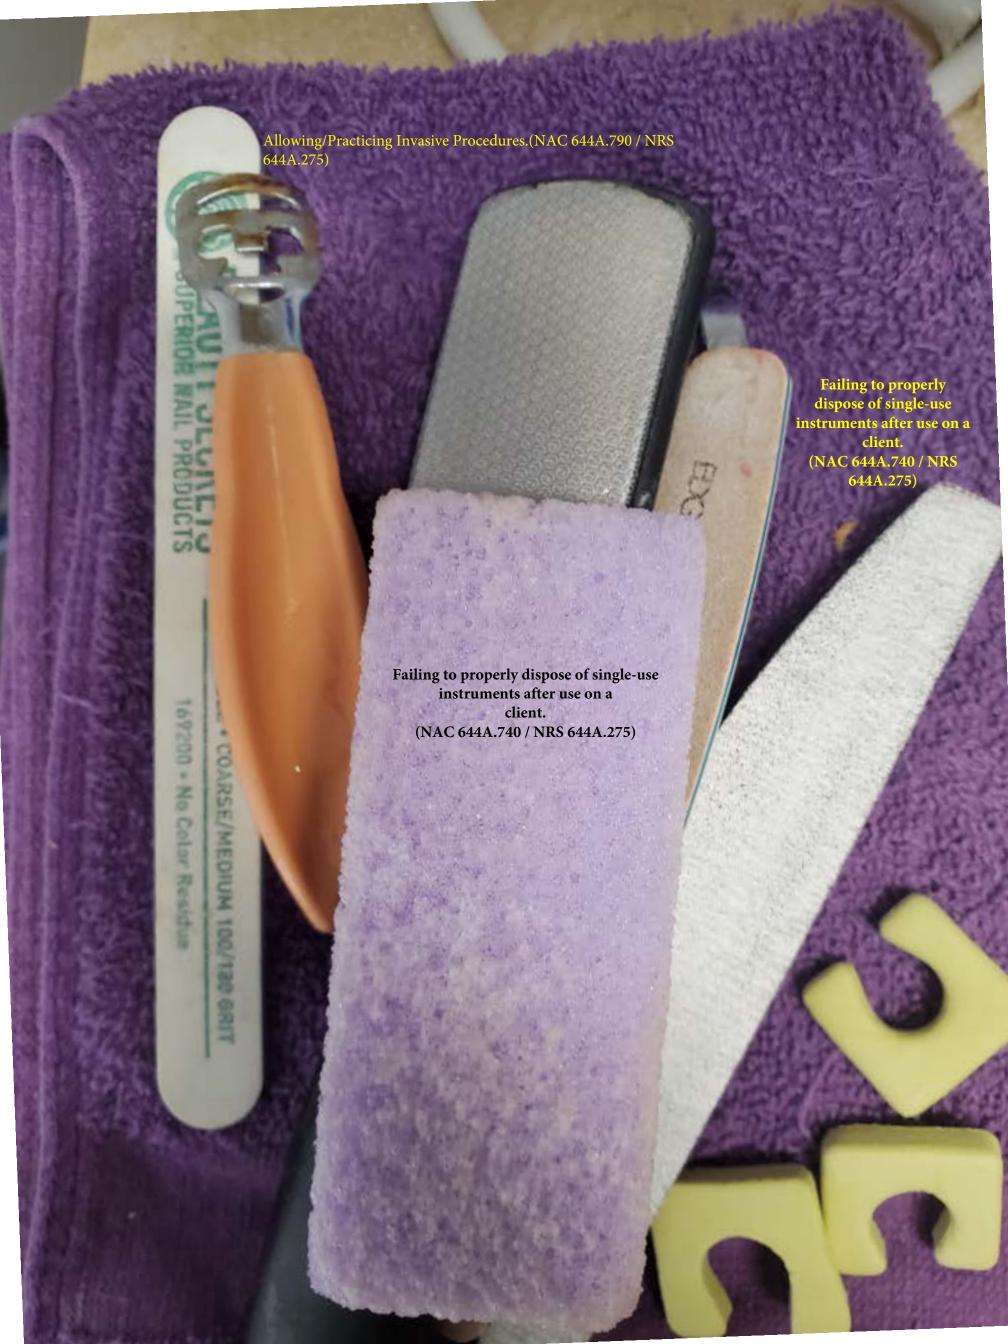

Move: Kathey Ditzler Second: Molly O'Bryant Status: Passed

6. Petition Rozalia Vologin O/B/O Estelle Skin Care and Spa Institute - For discussion and possible action

Petitioner is requesting a variance to operate an esthetics program at the same location during the days that the massage school is not in session.

Ms. Vologin's request for a variance to operate an esthetics program at the same location where massage is taught, but when massage school is not in session, was denied. The Board encouraged Ms. Vologin to reach out to the Division of Postsecondary Education to learn more about the space requirements for massage therapy schools. The Board also encouraged Ms. Vologin to reach out to a contractor to better understand how to divide the space that she does have, provided she has the minimum space requirements for both a massage and esthetic school.