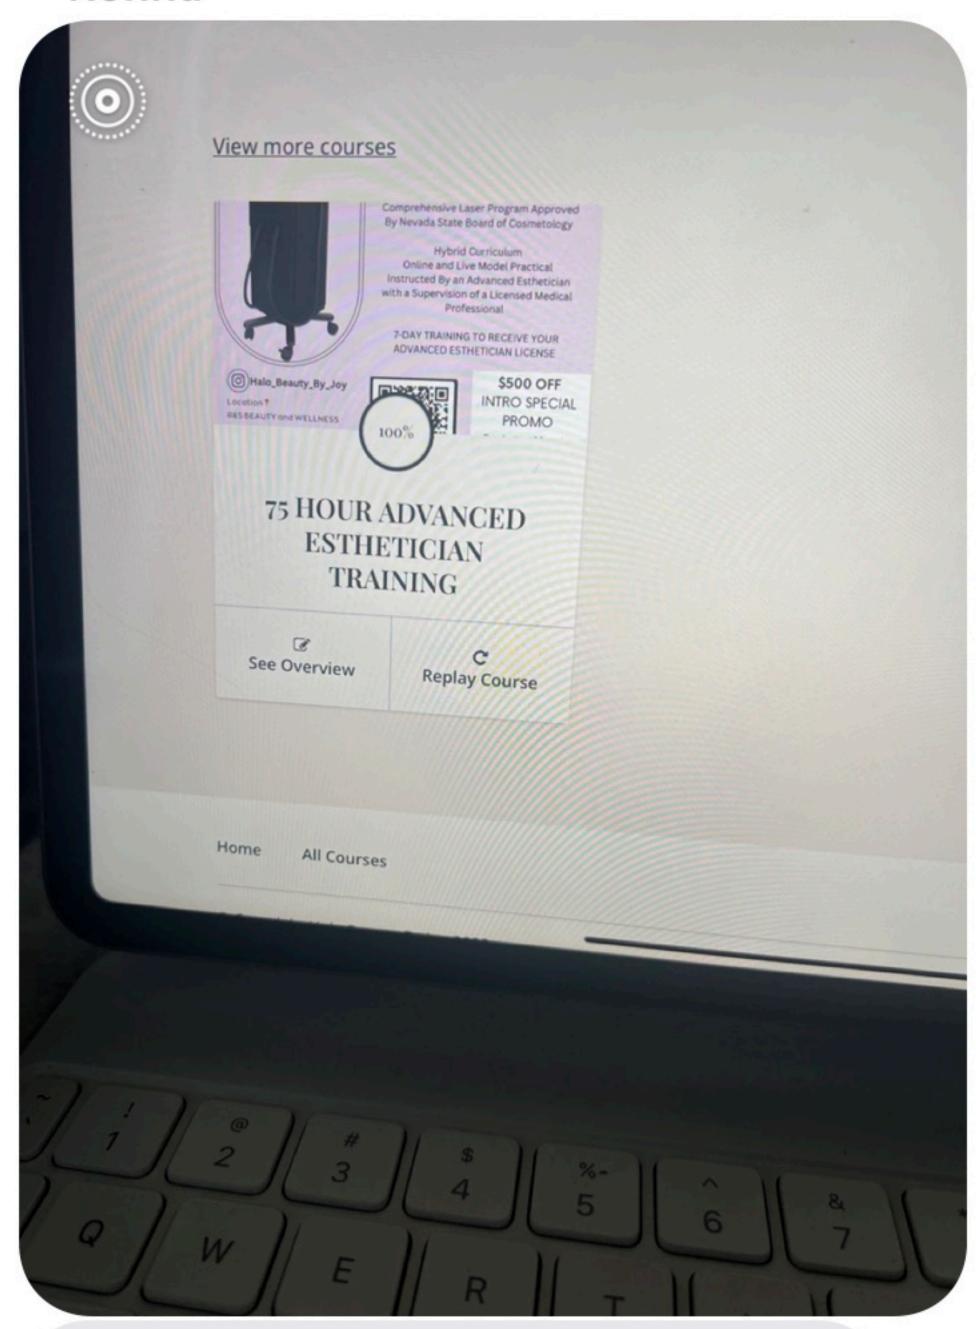

No action can be taken on a matter unless it is included in an agenda.

Comments should be limited to three (3) minutes or less.

Countess Courtney-Lee- Expressed that some estheticians looking to take the 75-hour grandfathering course may be signing up for illegitimate programs. Ms. Courtney-Lee inquired about the penalty for hosting a course not approved by the Board.