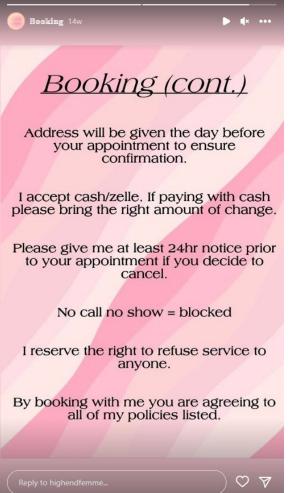

### **MINUTES**

Nevada State Board of Cosmetology Board Meeting February 6 2023 NVBOC Board Meeting Monday, February 6, 2023, 9:00 am - 4:30 pm

THIS MEETING WILL BE HELD BY REMOTE TECHNOLOGY SYSTEM (videoconference or teleconference only).