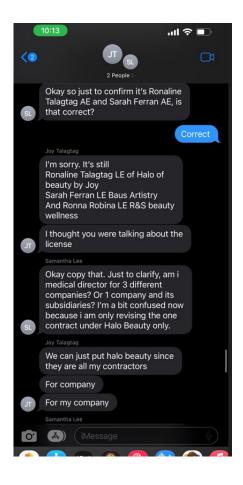

### E. Petitions

Petition Janet Rodriguez O/B/O AM Beauty Institute SC-44990 - For discussion and possible action
 Petitioner requests that the Board review the previously approved requirements during the July 11, 2022, Board meeting.

During the July 11, 2022, Board meeting, the Board voted to approve Ms. Rodriguez's petition as it relates to a variance to NAC 644A.600 but denied her petition as it relates to NAC 644A.630. The Board moved to allow the petitioner to open her school in 4,545 square feet of space, provided that no more than six students are enrolled in each cosmetology program at a given time. The school must have a staff of two full-time instructors at all times. Within a year of opening, the Board asked that Mr. Rodriguez appears before the Board to give a status update on her school.

Ms. Rodriguez gave a status update on her cosmetology school (AM Beauty Institute) in Elko, NV. The Board had previously allowed for Ms. Rodriguez to enroll not more than 6 students in each program of cosmetology. At this meeting, the Board voted to allow Ms. Rodriguez to enroll no more than 24 students in her school and removed the limit of 6 students per program. The Board also made specific mention that PILs are not included in that 24 student count. In Board Member Ditzler's motion she included that Ms. Rodriguez should reach out to the Board's compliance department for guidance whenever necessary and that failure to abide by the Board's orders will result in disciplinary action pursuant to NRS 644A.850 which includes fines and/or the suspension or revocation of the school's license.