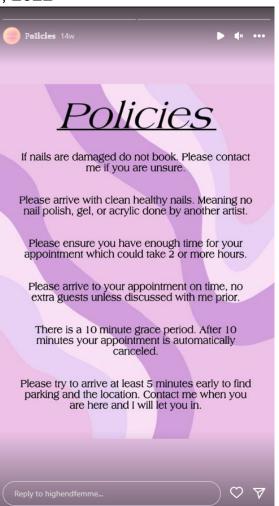

### **MINUTES**

Nevada State Board of Cosmetology Board Meeting February 6 2023 NVBOC Board Meeting Monday, February 6, 2023, 9:00 am - 4:30 pm

THIS MEETING WILL BE HELD BY REMOTE TECHNOLOGY SYSTEM (videoconference or teleconference only).