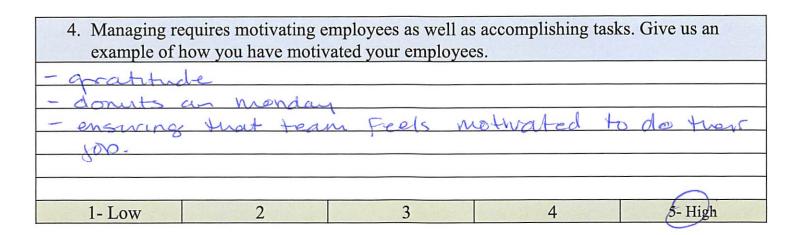

4. Managing requires motivating employees as well as accomplishing tasks. Give us an example of how you have motivated your

employees.

gratitude and valued

5. Tell me about a time when you solved one problem but created others? What did you learn?