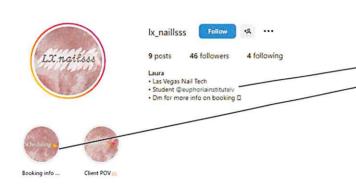

) Upon finding that a person has violated the provisions of NRS 644A.900, the Board shall assess an administrative fine of:
- (1) For the first violation, \$1,000.
- (2) For the second violation, \$1,500.
- (3) For the third or subsequent violation, \$2,000.
- 2. To appeal a finding of a violation of NRS 644A.900, the person must request a hearing by written notice of appeal to the Board within 30 days after the date on which the citation is issued.

# Laura Marie Bejar N-106096

Petitioner is disputing V3146682 and V3146683

Operating a salon without a license. (NRS 644A.600)
FIRST OFFENSE
Individual practicing without a license or certificate NRS 644A.900
FIRST OFFENSE

First Cease and Desist notice sent on August 1, 2023

Second Cease and Desist + Citation(s) sent on August 14, 2023





Laura Marie Bejar - Student

Social Media Account found advertising Nails
Listed Student and to Direct Message for Booking
Booking Info in Highlights

Found on August 1, 2023

\*\*School enrollment Program: Nail Technology Enrolled: January 2023 Graduated: September 2023





Laura Marie Bejar - Student

Social Media Account found advertising Nails Direct Message for Booking -Beginner Nail Technician

Found on August 1, 2023 Posted on July 17, 2023

\*\*School enrollment Program: Nail Technology Enrolled: January 2023 Graduated: September 2023





2023



Janie Huggins «janie@nvcosmo.com» to Benita, Lauren 💌

11.31AM (2 hours ago) 🛕 😘 🚦

Do they typically use their kit lights on the clinic floor?

I have received a complaint about a student from Euphoria. She tags Euphoria in her social