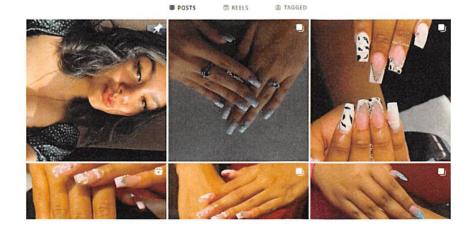

finding of a violation of NRS 644A.900, the person must request a hearing by written notice of appeal to the Board within 30 days after the date on which the citation is issued.

# Laura Marie Bejar N-106096

Petitioner is disputing V3146682 and V3146683

Operating a salon without a license. (NRS 644A.600)
FIRST OFFENSE
Individual practicing without a license or certificate NRS 644A.900
FIRST OFFENSE

First Cease and Desist notice sent on August 1, 2023

Second Cease and Desist + Citation(s) sent on August 14, 2023





Laura Marie Bejar - Student

Social Media Account found advertising Nails
Listed Student and to Direct Message for Booking
Booking Info in Highlights

Found on August 1, 2023

\*\*School enrollment Program: Nail Technology Enrolled: January 2023 Graduated: September 2023





Laura Marie Bejar - Student

Social Media Account found advertising Nails Direct Message for Booking -Beginner Nail Technician

Found on August 1, 2023 Posted on July 17, 2023

\*\*School enrollment Program: Nail Technology Enrolled: January 2023 Graduated: September 2023





2023



Janie Huggins «janie@nvcosmo.com» to Benita, Lauren 💌

11.31AM (2 hours ago) 🛕 😘 🚦

Do they typically use their kit lights on the clinic floor?

I have received a complaint about a student from Euphoria. She tags Euphoria in her social media but the posts look fake a home and a home address was provided. Do you have a yellow wall with while based board in any of your classrooms or on the clinic floor?

Thank you.



Benita Hollie to me, Lauren 🔻

11:34 AM (2 hours ago) 🙀 😘 🚦

Yes, they use them on campus