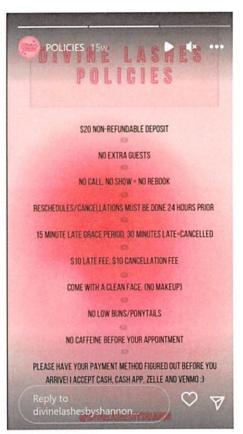

the hybrid to volume pipeline v n not Shannon Logan - Student me not posting in almost a month oops

how to book: volume full set \$85 add wispy \$5 total price: \$90

#lashes #lashextensions #eyelashextensions #silklashes #lashtechnician #eyelashtechnician #selftaught #beginner #beginnerlashtech #vegas #lasvegas #lasvegaslashtech #702 #702lashes #beauty #explore #explorepage #viral



jaz\_muhn so addicting

4 liles Danler







49 likes

JUNE 15



Add a comment...

Social Media Account found advertising Eyelash Extensions Eyelash Technician Self Taught

Beginner Beginner Lash Tech

...

Las Vegas Lash Tech How to book & Pricing

Found on June 28, 2023 Posted June 15, 2023

\*\*School enrollment Program: Advanced Esthetician Enrolled: October 2023 Graduated: N/A - Active Student















**Choose Appointment** 

Your Info

Confirmation

#### PLEASE READ BEFORE BOOKING!

#### Location

I am located near Rainbow and Blue Diamond in the southwest Las Vegas area! You will receive a message with the exact address the day before your appointment.

#### Getting Ready for your Appointment

- Please be sure to shower before your appointment. I'll be very close to you during your appointment and also, it's best to avoid
  getting your lashes wet for 24 hours after your appointment.:)
- Use the restroom before your appointment or ask to use it before we start.
- · Please avoid drinking caffeine before your appointment, as this makes your eyelids shaky and more difficult to work on.
- . Come with a clean face and no eye makeup! Save time for both of us so cleansing your lashes