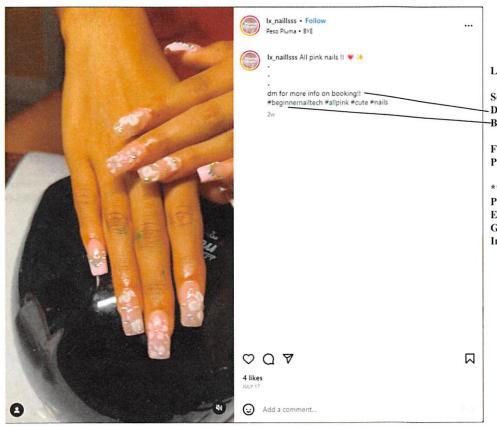

inding of a violation of NRS 644A.900, the person must request a hearing by written notice of appeal to the Board within 30 days after the date on which the citation is issued.

# Laura Marie Bejar N-106096

Petitioner is disputing V3146682 and V3146683

Operating a salon without a license. (NRS 644A.600)
FIRST OFFENSE
Individual practicing without a license or certificate NRS 644A.900
FIRST OFFENSE

First Cease and Desist notice sent on August 1, 2023

Second Cease and Desist + Citation(s) sent on August 14, 2023





Laura Marie Bejar - Student

Social Media Account found advertising Nails
Listed Student and to Direct Message for Booking
Booking Info in Highlights

Found on August 1, 2023

\*\*School enrollment Program: Nail Technology Enrolled: January 2023 Graduated: September 2023





Laura Marie Bejar - Student

Social Media Account found advertising Nails Direct Message for Booking -Beginner Nail Technician

Found on August 1, 2023 Posted on July 17, 2023

\*\*School enrollment Program: Nail Technology Enrolled: January 2023 Graduated: September 2023





2023



Janie Huggins «janie@nvcosmo.com» to Benita, Lauren 💌

11.31AM (2 hours ago) 🛕 😘 🚦

Do they typically use their kit lights on the clinic floor?

I have received a complaint about a student from Euphoria. She tags Euphoria in her social media but the posts look fake a home and a home address was provided. Do you have a yellow wall with while based board in any of your classrooms or on the clinic floor?

Thank you.



Benita Hollie to me, Lauren 🔻

11:34 AM (2 hours ago) 🙀 😘 🚦

Yes, they use them on campus ho