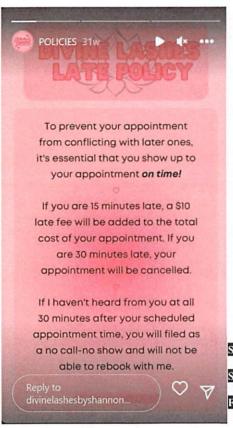

non the hybrid to volume pipeline v n not Shannon Logan - Student me not posting in almost a month oops

how to book: volume full set \$85 add wispy \$5 total price: \$90

#lashes #lashextensions #eyelashextensions #silklashes #lashtechnician #eyelashtechnician #selftaught #beginner #beginnerlashtech #vegas #lasvegas #lasvegaslashtech #702 #702lashes #beauty #explore #explorepage #viral



jaz\_muhn so addicting

4 liles Danler







49 likes

JUNE 15



Add a comment...

Social Media Account found advertising Eyelash Extensions Eyelash Technician Self Taught

Beginner Beginner Lash Tech

...

Las Vegas Lash Tech How to book & Pricing

Found on June 28, 2023 Posted June 15, 2023

\*\*School enrollment Program: Advanced Esthetician Enrolled: October 2023 Graduated: N/A - Active Student















**Choose Appointment** 

Your Info

Confirmation

#### PLEASE READ BEFORE BOOKING!

#### Location

I am located near Rainbow and Blue Diamond in the southwest Las Vegas area! You will receive a message with the exact address the day before your appointment.

#### Getting Ready for your Appointment

- Please be sure to shower before your appointment. I'll be very close to you during your appointment and also, it's best to avoid
  getting your lashes wet for 24 hours after your appointment.:)
- Use the restroom before your appointment or ask to use it before we start.
- · Please avoid drinking caffeine before your appointment, as this makes your eyelids shaky and more difficult to work on.
- . Come with a clean face and no eye makeup! Save time for both of us so cleansing your la