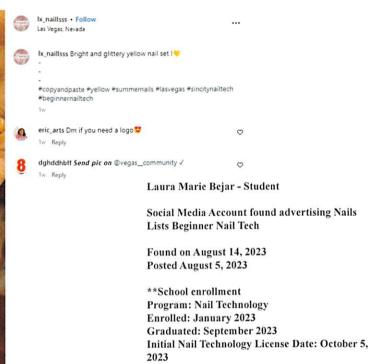

## Mei Lu ST-101017182

Student record scanned from Ability school time records provided to the Board on 9.26.2023 showing improperly modified student hours.

Dates from 5/9/2023 improperly modified, not reflecting the student's breaks, not denoted with an "E" showing the punch was edited.