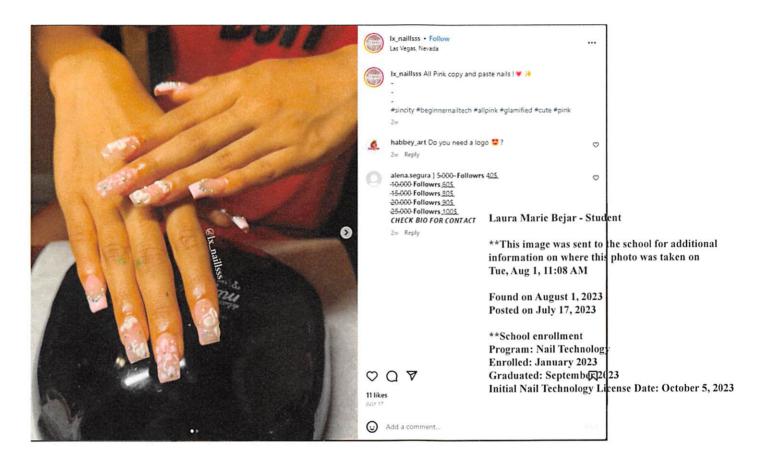

hout a license. (NRS 644A.600)
FIRST OFFENSE
Individual practicing without a license or certificate NRS 644A.900
FIRST OFFENSE

First Cease and Desist notice sent on August 1, 2023

Second Cease and Desist + Citation(s) sent on August 14, 2023





Laura Marie Bejar - Student

Social Media Account found advertising Nails
Listed Student and to Direct Message for Booking
Booking Info in Highlights

Found on August 1, 2023

\*\*School enrollment Program: Nail Technology Enrolled: January 2023 Graduated: September 2023





Laura Marie Bejar - Student

Social Media Account found advertising Nails Direct Message for Booking -Beginner Nail Technician

Found on August 1, 2023 Posted on July 17, 2023

\*\*School enrollment Program: Nail Technology Enrolled: January 2023 Graduated: September 2023





2023



Janie Huggins «janie@nvcosmo.com» to Benita, Lauren 💌

11.31AM (2 hours ago) 🛕 😘 🚦

Do they typically use their kit lights on the clinic floor?

I have received a complaint about a student from Euphoria. She tags Euphoria in her social media but the posts look fake a home and a home address was provided. Do you have a yellow wall with while based board in any of your classrooms or on the clinic floor?

Thank you.



Benita Hollie to me, Lauren 🔻

11:34 AM (2 hours ago) 🙀 😘 🚦

Yes, they use them on campus however we do not have yellow walls in any of our classroom or student clinic

### Laura Marie Bejar - Student

\*\*The previous image was sent to the school for additional information on where this photo was taken

School confirmed that there are no yellow walls inside of the