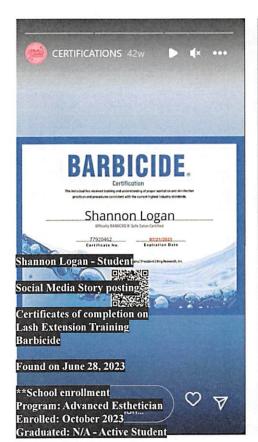

e hybrid to volume pipeline v n not Shannon Logan - Student me not posting in almost a month oops

how to book: volume full set \$85 add wispy \$5 total price: \$90

#lashes #lashextensions #eyelashextensions #silklashes #lashtechnician #eyelashtechnician #selftaught #beginner #beginnerlashtech #vegas #lasvegas #lasvegaslashtech #702 #702lashes #beauty #explore #explorepage #viral



jaz\_muhn so addicting

4 liles Danler







49 likes

JUNE 15



Add a comment...

Social Media Account found advertising Eyelash Extensions Eyelash Technician Self Taught

Beginner Beginner Lash Tech

...

Las Vegas Lash Tech How to book & Pricing

Found on June 28, 2023 Posted June 15, 2023

\*\*School enrollment Program: Advanced Esthetician Enrolled: October 2023 Graduated: N/A - Active Student















**Choose Appointment** 

Your Info

Confirmation

#### PLEASE READ BEFORE BOOKING!

#### Location

I am located near Rainbow and Blue Diamond in the southwest Las Vegas area! You will receive a message with the exact address the day before your appointment.

#### Getting Ready for your Appointment

- Please be sure to shower before your appointment. I'll be very close to you during your appointment and also, it's best to avoid
  getting your lashes wet for 24 hours after your appointment.:)
- Use the restroom before your appointment or ask to use it before we start.
- · Please avoid drinking caffeine before your appointment, as this makes your eyelids shaky and more difficult to work on.
- . Come with a clean face and no eye makeup! Save time for both of us so cleansing your lashes o