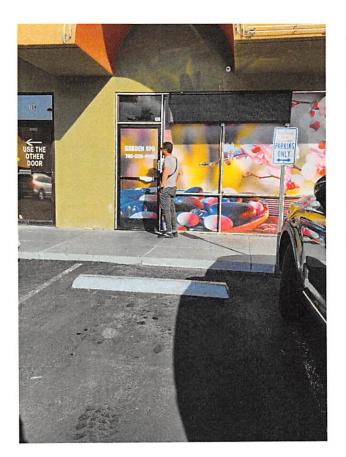

· Unable to verify schooling information

Due to this, we cannot approve your application for testing since you do not qualify for testing according to NRS 644A.330. You may petition to appear before the Board if you wish to have this decision reconsidered.