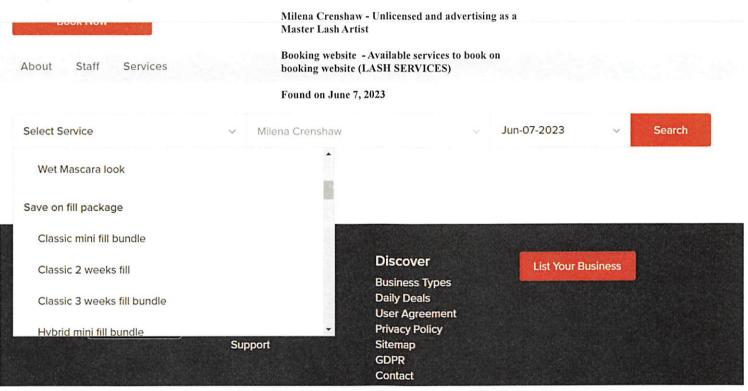

t uses a laser to melt away fat under the skin. 45 min session

**Book Now** 

RF skin tightening

\$30.00

Non-invasive BBL

\$40.00

Radiofrequency therapy is a non-invasive/non-surgical treatment to address fine lines and sagging skin. This procedure uses energy waves to heat the deep layers of your skin (dermis), thus stimulating the production of fibroblasts, which play a critical role in the production of collagen and wound healing. 30 min session.

Book Now

Vacuum therapy is a noninvasive massaging technique that helps to lift your skin via a mechanical device equipped with suction cups. This non-invasive BBL will help shape and round your buttocks. One 45 min session is equivalent to 1000 - 2000 squats.

Laser liposuction is a minimally invasive cosmetic procedure

**Book Now** 







Q San Francisco, CA, United States

List Your Business

Daily Deals

Professionals

Gallery

# Mila Lashes

# Bodysculpting consent form

Thank you for your interest in having your body sculpting procedure with us. We are with you on your desire to reach your goals for a better body that helps boost your confidence and bring a better lifestyle. We have provided some information that can help you achieve your best results: Drink plenty of water before and after treatment Have a 2-hour fast prior to treatment Perform some physical activity such as exercise Manage your food intake Avoid alcoholic drinks and those with high sugar before and after treatment Please take note that results may vary Fri, Jun 23, 2023

Milena Crenshaw

RF skin tightening

12:30 PM

Fri, Jun 23, 2023

1:20 PM