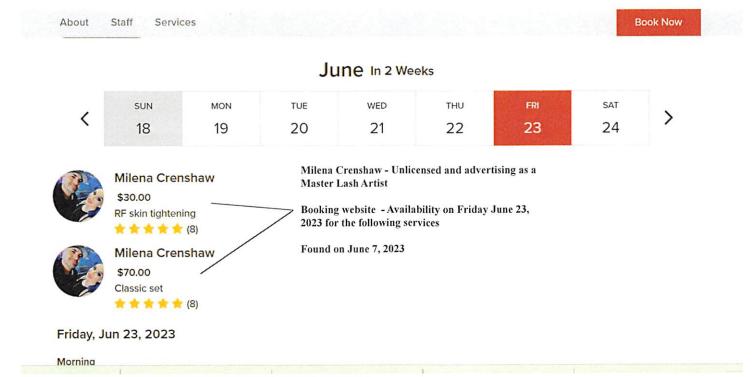

es a laser to melt away fat under the skin. 45 min session

**Book Now** 

RF skin tightening

\$30.00

Non-invasive BBL

\$40.00

Radiofrequency therapy is a non-invasive/non-surgical treatment to address fine lines and sagging skin. This procedure uses energy waves to heat the deep layers of your skin (dermis), thus stimulating the production of fibroblasts, which play a critical role in the production of collagen and wound healing. 30 min session.

Book Now

Vacuum therapy is a noninvasive massaging technique that helps to lift your skin via a mechanical device equipped with suction cups. This non-invasive BBL will help shape and round your buttocks. One 45 min session is equivalent to 1000 - 2000 squats.

Laser liposuction is a minimally invasive cosmetic procedure

**Book Now** 







Q San Francisco, CA, United States

List Your Business

Daily Deals

Professionals

Gallery

# Mila Lashes

# Bodysculpting consent form

Thank you for your interest in having your body sculpting procedure with us. We are with you on your desire to reach your goals for a better body that helps boost your confidence and bring a better lifestyle. We have provided some information that can help you achieve your best results: Drink plenty of water before and after treatment Have a 2-hour fast prior to treatment Perform some physical activity such as exercise Manage your food intake Avoid alcoholic drinks and those with high sugar before and after treatment Please take note that results may vary Fri, Jun 23, 2023

Milena Crenshaw

RF skin tightening

12:30 PM

Fri, Jun 23, 2023

1:20 PM



\$