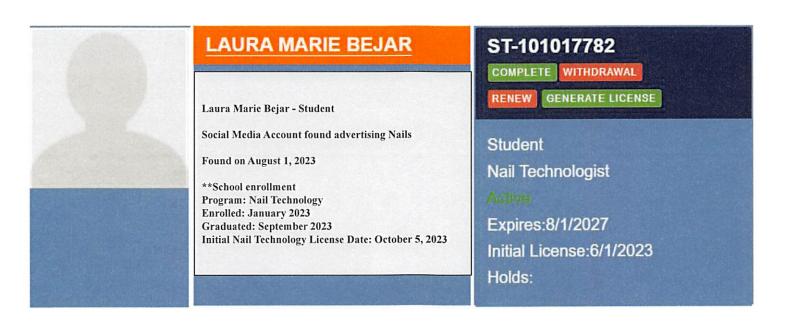

(b) Upon finding that a person has violated the provisions of NRS 644A.900, the Board shall assess an administrative fine of:
- (1) For the first violation, \$1,000.
- (2) For the second violation, \$1,500.
- (3) For the third or subsequent violation, \$2,000.
- 2. To appeal a finding of a violation of NRS 644A.900, the person must request a hearing by written notice of appeal to the Board within 30 days after the date on which the citation is issued.

# Laura Marie Bejar N-106096

Petitioner is disputing V3146682 and V3146683

Operating a salon without a license. (NRS 644A.600)
FIRST OFFENSE
Individual practicing without a license or certificate NRS 644A.900
FIRST OFFENSE

First Cease and Desist notice sent on August 1, 2023

Second Cease and Desist + Citation(s) sent on August 14, 2023





Laura Marie Bejar - Student

Social Media Account found advertising Nails
Listed Student and to Direct Message for Booking
Booking Info in Highlights

Found on August 1, 2023

\*\*School enrollment Program: Nail Technology Enrolled: January 2023 Graduated: September 2023





Laura Marie Bejar - Student

Social Media Account found advertising Nails Direct Message for Booking -Beginner Nail Technician

Found on August 1, 2023 Posted on July 17, 2023

\*\*School enrollment Program: Nail Technology Enrolled: January 2023 Graduated: September 2023





2023



Janie Huggins «janie@nvcosmo.com» to Benita, Lauren 💌

11.31AM (2 hours ago) 🛕 😘 🚦

Do they typically use their kit lights on the clinic floor?

I have received a complaint about a student from Euphoria. She tags Euphoria in her soci