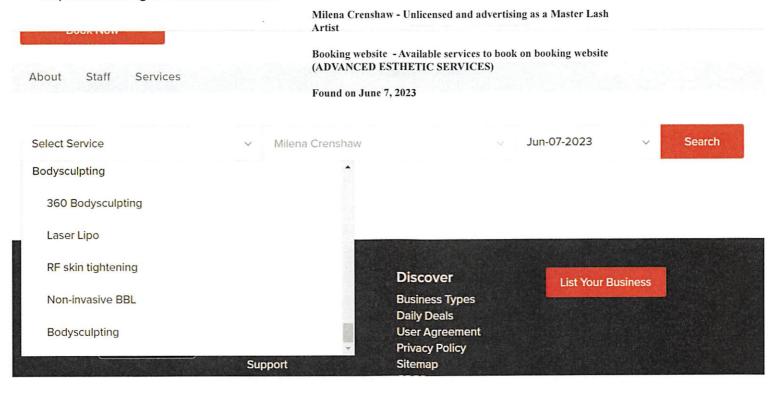

uses a laser to melt away fat under the skin. 45 min session

**Book Now** 

RF skin tightening

\$30.00

Non-invasive BBL

\$40.00

Radiofrequency therapy is a non-invasive/non-surgical treatment to address fine lines and sagging skin. This procedure uses energy waves to heat the deep layers of your skin (dermis), thus stimulating the production of fibroblasts, which play a critical role in the production of collagen and wound healing. 30 min session.

Book Now

Vacuum therapy is a noninvasive massaging technique that helps to lift your skin via a mechanical device equipped with suction cups. This non-invasive BBL will help shape and round your buttocks. One 45 min session is equivalent to 1000 - 2000 squats.

Laser liposuction is a minimally invasive cosmetic procedure

**Book Now** 







Q San Francisco, CA, United States

List Your Business

Daily Deals

Professionals

Gallery

# Mila Lashes

# Bodysculpting consent form

Thank you for your interest in having your body sculpting procedure with us. We are with you on your desire to reach your goals for a better body that helps boost your confidence and bring a better lifestyle. We have provided some information that can help you achieve your best results: Drink plenty of water before and after treatment Have a 2-hour fast prior to treatment Perform some physical activity such as exercise Manage your food intake Avoid alcoholic drinks and those with high sugar before and after treatment Please take note that results may vary Fri, Jun 23, 2023

Milena Crenshaw

RF skin tightening

12:30 PM

Fri, Jun 23, 2023

1:20 PM