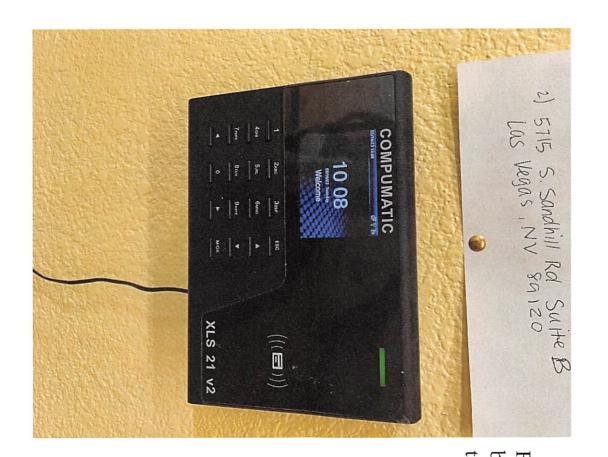

Esthetics side







Entrance into the 2nd main clinic floor



Zoomed out Clinic Floor 2



2nd main clinic floor











Beauty School Kit









Used Single-use items being stored on clinic





Clinic storage















Treatment tables on other clinic floor









Paraffin & Waxing supplies in wax area



Bed in waxing area



Bottle labeled Detergent found in waxing area



2 Microdermabrasion Machines



1 Microdermabrasion Machine



1 Laser Machine



Consumer eye protection



Student eye protection



Towel Warmer - for sale - no signs of being used





5/16/2023 Student sleeping

2nd Clinic floor





Student demonstrating a facial sitting up

Spraying product on neck as finisher.

2nd Clinic floor





Students on 5/17/2023 moving equipment



Wall of Timeclock



to belong to Fuzuba. by the Board. The fingerprint scanner was never used and appears Fingerprint scanner used to open the school as a device acceptable

















Paraffin not turned on, never melted for use.







Supplies in locked cabinet





Supplies in locked cabinet. Sophia was said to have the key.

Backbar products.





No trash observed on 7.12.2023







No trash observed on 9.12.2023



5/17/2023



Zoomed out main entrance classroom



8945 W. Russell Rd #100 Las Vegas, NV 89148 Phone 702-508-0015



740 Del Monte Lane #12 Reno, NV 89511 Phone 702-508-0015

### PETITION TO APPEAR BEFORE

## THE NEVADA STATE BOARD OF COSMETOLOGY

Pursuant to NAC 644A.940, a person may petition to appear before the Board and be heard on any matter within the Board's jurisdiction prov